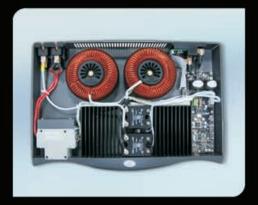

## **Dimmer**

## **FEATURES:**

- □ 48-96 Dimmer outputs
- Bigger LCD for convenience control
- Built in temperature sensor for each dimmer
- Smart Automatic cooling fans with Auto speed level depend on the Temperature Level for each Dimmer and it work statues
- Fast control to response, allowing you to receive 4 signal simultaneously from the consol
- 2 DMX input port to connect to 2 different console in the same time
- Fiber optical, and Ethernet Ports for fast and better Communication
- Short-circuit protection and safety breaker when you pull the dimmers module out
- Dual Filter to protect your dimmer from dust
- Dual fully digital triggering system, Backup cue Recording, editing and playback more than 99 cues
- More than 30 dimming curves, can be set from 11-99% for better control and feeling
- Support HDL-NET, ARTNET, ACN and DMX512, protocols
- Fully 2 way monitored by PC software
- SMS alert if breaker down, overheat or overload for each

- Trailling Edge Phase Dimmer
- Optional 2 channel dimmer power output 2.4 Kw, 2 Ch
  Dimmer Power 5 Kw, 1 Ch
  Dimmer Power output 10 Kw
- Low Noise Dimmer Technology