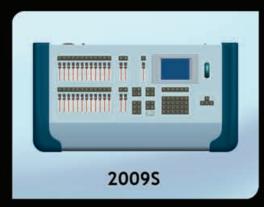

## **FEATURES:**

- Control up to 2948 channels, 2048 cues, 99 effects, 999 macros, 96 submasters per page \* 4 pages
- □ 29 storage memory
- Double VGA out for convenience monitoring
- Flash storage and external USB storage
- Support MIDI and SMPTE
- Support HDL-NET, ARTNET, ACN and DMX512, protocols
- WIFI for PDA control function, Ethernet and Fiber optic connection