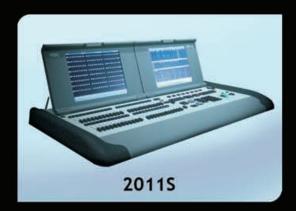

## **FEATURES:**

- Control up to 2948 channels, 2048 cues, 99 effects, 999 macros, 96 submasters per page \* 4 pages
- □ 29 storage memory
- Double VGA out for convenience monitoring
- Flash storage and external USB storage
- Support MIDI and SMPTE
- Support HDL-NET, ARTNET, ACN and DMX512, protocols
- WIFI for PDA control function, Ethernet and Fiber optic connection