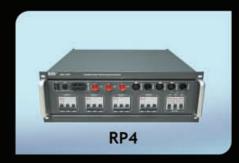

- Trailling Edge Phase Dimmer
- Optional 2 channel dimmer power output 2.4 Kw, 2 Ch
  Dimmer Power 5 Kw, 1 Ch
  Dimmer Power output 10 Kw
- Low Noise Dimmer Technology

## PORTABLE DIMMERS