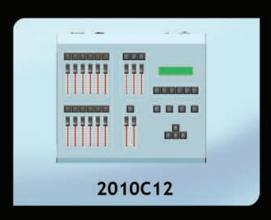

## **FEATURES:**

- Control up to 2948 channels, 2048 cues, 99 effects, 999 macros, 96 submasters per page \* 4 pages
- □ 29 storage memory
- Double VGA out for convenience monitoring
- Flash storage and external USB storage
- Support MIDI and SMPTE
- Support HDL-NET, ARTNET, ACN and DMX512, protocols
- WIFI for PDA control function, Ethernet and Fiber optic connection