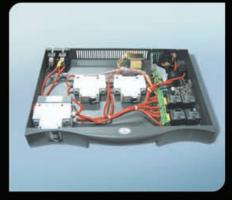

- Trailling Edge Phase Dimmer
- Optional 2 channel dimmer power output 2.4 Kw, 2 Ch
  Dimmer Power 5 Kw, 1 Ch
  Dimmer Power output 10 Kw
- Low Noise Dimmer Technology

## PORTABLE DIMMERS