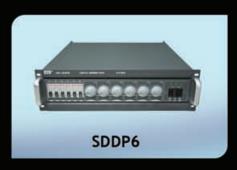

## **FEATURES:**

- Control up to 2948 channels, 2048 cues, 99 effects, 999 macros, 96 submasters per page \* 4 pages
- □ 29 storage memory
- Double VGA out for convenience monitoring
- Flash storage and external USB storage
- Support MIDI and SMPTE
- Support HDL-NET, ARTNET, ACN and DMX512, protocols
- WIFI for PDA control function, Ethernet and Fiber optic connection