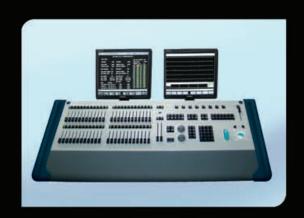

## **FEATURES:**

- Control up to 2948 channels, 2048 cues, 99 effects, 999 macros, 96 submasters per page \* 4 pages
- □ 29 storage memory
- Double VGA out for convenience monitoring
- Flash storage and external USB storage
- Support MIDI and SMPTE
- Support HDL-NET, ARTNET, ACN and DMX512, protocols
- WIFI for PDA control function, Ethernet and Fiber optic connection