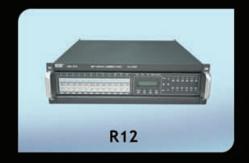

## **Dimmer**

## **FEATURES:**

- □ 48-96 Dimmer outputs
- Bigger LCD for convenience control
- Built in temperature sensor for each dimmer
- Smart Automatic cooling fans with Auto speed level depend on the Temperature Level for each Dimmer and it work statues
- Fast control to response, allowing you to receive 4 signal simultaneously from the consol
- 2 DMX input port to connect to 2 different console in the same time
- Fiber optical, and Ethernet Ports for fast and better Communication
- Short-circuit protection and safety breaker when you pull the dimmers module out
- Dual Filter to protect your dimmer from dust
- Dual fully digital triggering system, Backup cue Recording, editing and playback more than 99 cues
- More than 30 dimming curves, can be set from 11-99% for better control and feeling
- Support HDL-NET, ARTNET, ACN and DMX512, protocols
- Fully 2 way monitored by PC software
- SMS alert if breaker down, overheat or overload for each